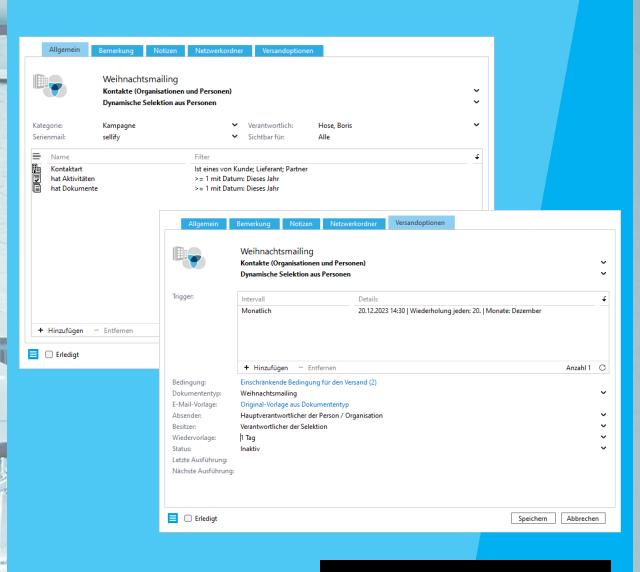

seli

As of version 23.1, not only serial letters but also serial mails can be created from sellify. This function allows you to send personalized emails with attachments to recipients from static (one-time, fixed result at a point in time) or dynamic (current result based on filter criteria at the time of the call) selections. By defining the interval and selecting an e-mail template, as well as optionally restricting additional conditions, a target group-specific and professional campaign can be created with just a few clicks. The automatic archiving of the mailing to the respective recipients guarantees optimal traceability.